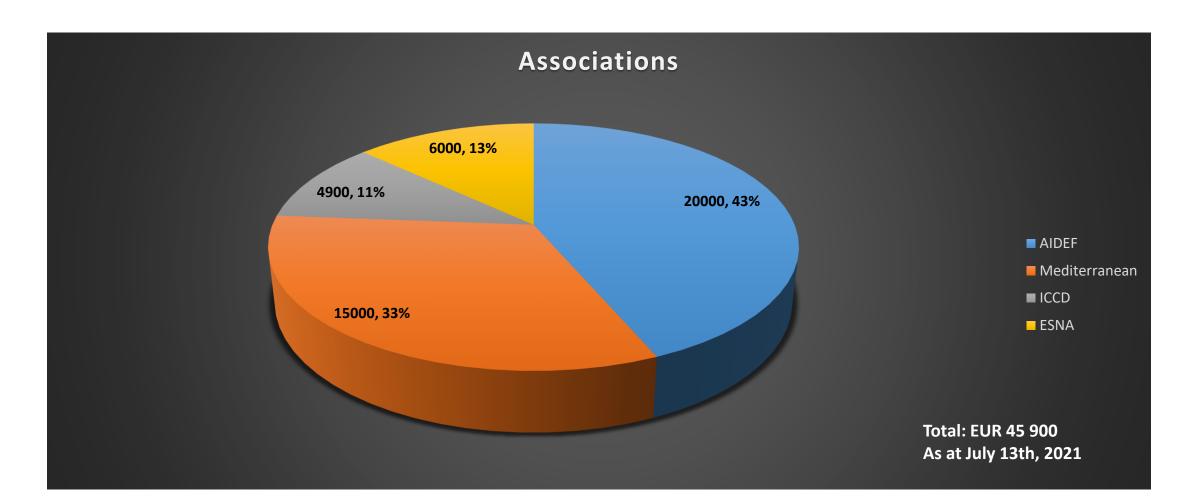

#### **CONTINENTAL FUNDING**

DRAWDOWN REQUESTS BY CONTINENT-EUR 52561, 27% 67000, 35% Africa America 24719, 13% Asia Europe 46911, 25% Total: EUR 191 191 As at July 13th, 2021

**AFFILIATED ASSOCIATION FUNDING** 