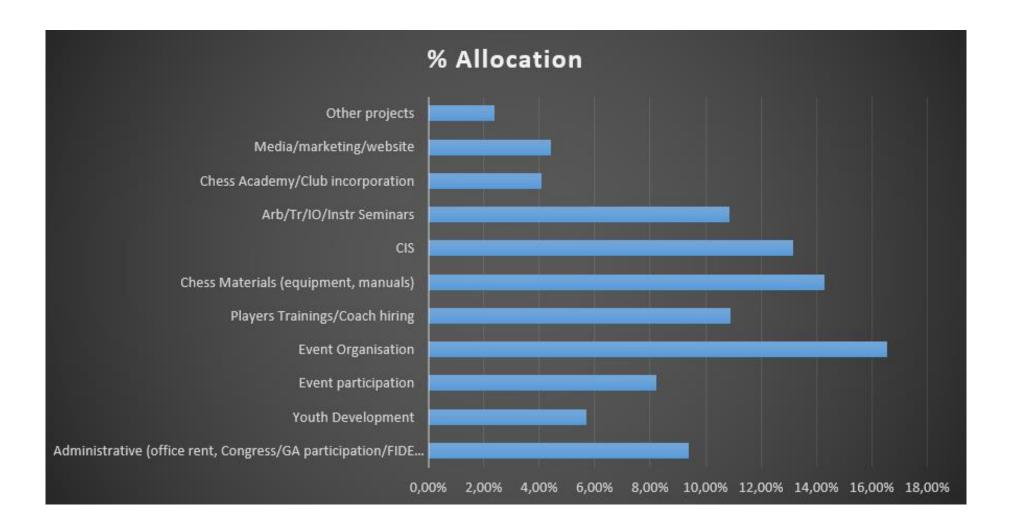

|                 | Puerto Rico                                 |                             |     |    |
|                   |                 | Uruguay                                     |                             |     |    |
|                   |                 | US Virgin Islands                           |                             |     |    |
|                   |                 | Colombia                                    |                             |     |    |
|                   |                 | Cuba                                        |                             |     |    |
| No. of Feds       |                 | 3                                           | 7 1                         | . 0 | 11 |





#### **USAGE OF FUNDS BY FEDERATIONS**





#### **CONTINENTAL FUNDING**

DRAWDOWN REQUESTS BY CONTINENT-EUR 52561, 27% 67000, 35% Africa America 24719, 13% Asia Europe 46911, 25% Total: EUR 191 191 As at July 13th, 2021



**AFFILIATED ASSOCIATION FUNDING** 





**COMMISSION FUNDING** 

Commisions EDU ARB ■ TRG GSC Historical Total: EUR 29 200 As at July 13th, 2021

Annex 6.9

# FED Forum 2021





01 Determine the specific needs of the federations in that group.

Provide feedback on the performance of federations based on reports submitted as a result of prior funding.



02

Identify areas where there may be common solutions to needs to optimize the use of the development fund.



#### AGENDA FED Forum 2021

Welcome

Fed Forums- What for?

**Objectives, Deliverables and KPIs- Guide to fill out Appendices B and C** 

**Capaci