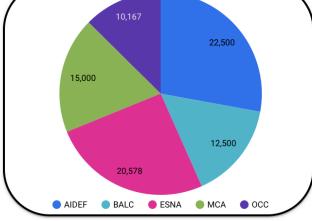

#### Year: 2022

(1) 🔻

Affiliated Organisations funding

|                          |        | Org Code / Funded amount |        |        |        |             |
|--------------------------|--------|--------------------------|--------|--------|--------|-------------|
| Fund Usage               | AIDEF  | ESNA                     | MCA    | BALC   | 000    | Grand total |
| Event Organisation       | 20,000 | 16,078                   | 15,000 | -      | -      | 51,078      |
| Event participation      | -      | 4,500                    | -      | 12,500 | 10,167 | 27,167      |
| Arb/Tr/IO/Instr Seminars | 2,500  | -                        | -      | -      | -      | 2,500       |

| Grand total | 22,500 | 20,578 | 15,000 | 12,500 | 10,167 | 80,745 |
|-------------|--------|--------|--------|--------|--------|--------|
|             |        |        |        |        |        |        |