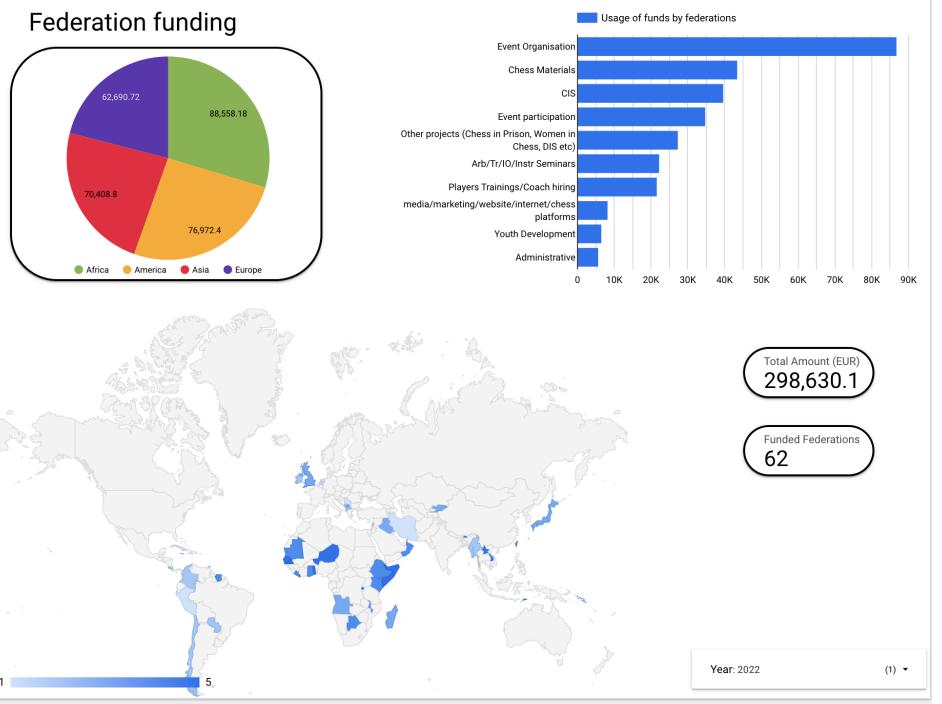

Federations 2022

Annex 4.8.1.a

Comparison 2021: 6 federations less +4% funded amount

Planning and Development Commission

Comparison 2021: +25% funded amount

**Continents** 

2022

Annex 4.8.1.a

|                                     |            |         |           | Continent / F | / Funded amount |  |
|-------------------------------------|------------|---------|-----------|---------------|-----------------|--|
| Fund Usage                          | Africa     | Europe  | Asia      | America       | Grand total     |  |
| Event Organisation                  | 100,397.53 | 20,000  | 52,006.06 | 61,197        | 233,600.59      |  |
| Arb/Tr/IO/Instr Seminars            | 33,213.47  | 8,000   | 31,707.65 | 11,086        | 84,007.12       |  |
| Other projects (Chess in Prison, Wo | -          | 30,000  | 4,739     | 4,432         | 39,171          |  |
| CIS                                 | -          | 24,500  | -         | -             | 24,500          |  |
| Event participation                 | -          | 7,000   | -         | 10,020        | 17,020          |  |
| Players Trainings/Coach hiring      | -          | 10,500  | 3,480     | -             | 13,980          |  |
| Administrative                      | -          | -       | -         | 6,472         | 6,472           |  |
| Youth Development                   | -          | -       | 1,878.29  | -             | 1,878.29        |  |
| Grand total                         | 133,611    | 100,000 | 93,811    | 93,207        | 420,629         |  |

Total Amount (EUR) 420,629

Funded Continents

4

Data Last Updated: 28/03/2023 08:17:58 Privacy Policy