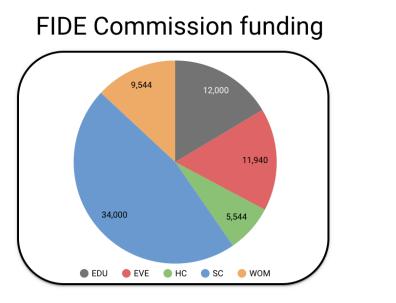

FIDE Commissions 2022

Annex 4.8.1.a

Comparison 2021: 1 commission less -14% funded amount

Total Amount (EUR) 73,028

Planning and Development Commission

Year: 2022

**STRATEGIC PLAN** 