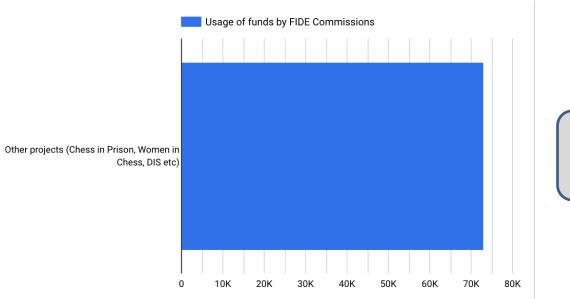

|                                     |            |         |           | Continent / F | / Funded amount |  |
|-------------------------------------|------------|---------|-----------|---------------|-----------------|--|
| Fund Usage                          | Africa     | Europe  | Asia      | America       | Grand total     |  |
| Event Organisation                  | 100,397.53 | 20,000  | 52,006.06 | 61,197        | 233,600.59      |  |
| Arb/Tr/IO/Instr Seminars            | 33,213.47  | 8,000   | 31,707.65 | 11,086        | 84,007.12       |  |
| Other projects (Chess in Prison, Wo | -          | 30,000  | 4,739     | 4,432         | 39,171          |  |
| CIS                                 | -          | 24,500  | -         | -             | 24,500          |  |
| Event participation                 | -          | 7,000   | -         | 10,020        | 17,020          |  |
| Players Trainings/Coach hiring      | -          | 10,500  | 3,480     | -             | 13,980          |  |
| Administrative                      | -          | -       | -         | 6,472         | 6,472           |  |
| Youth Development                   | -          | -       | 1,878.29  | -             | 1,878.29        |  |
| Grand total                         | 133,611    | 100,000 | 93,811    | 93,207        | 420,629         |  |