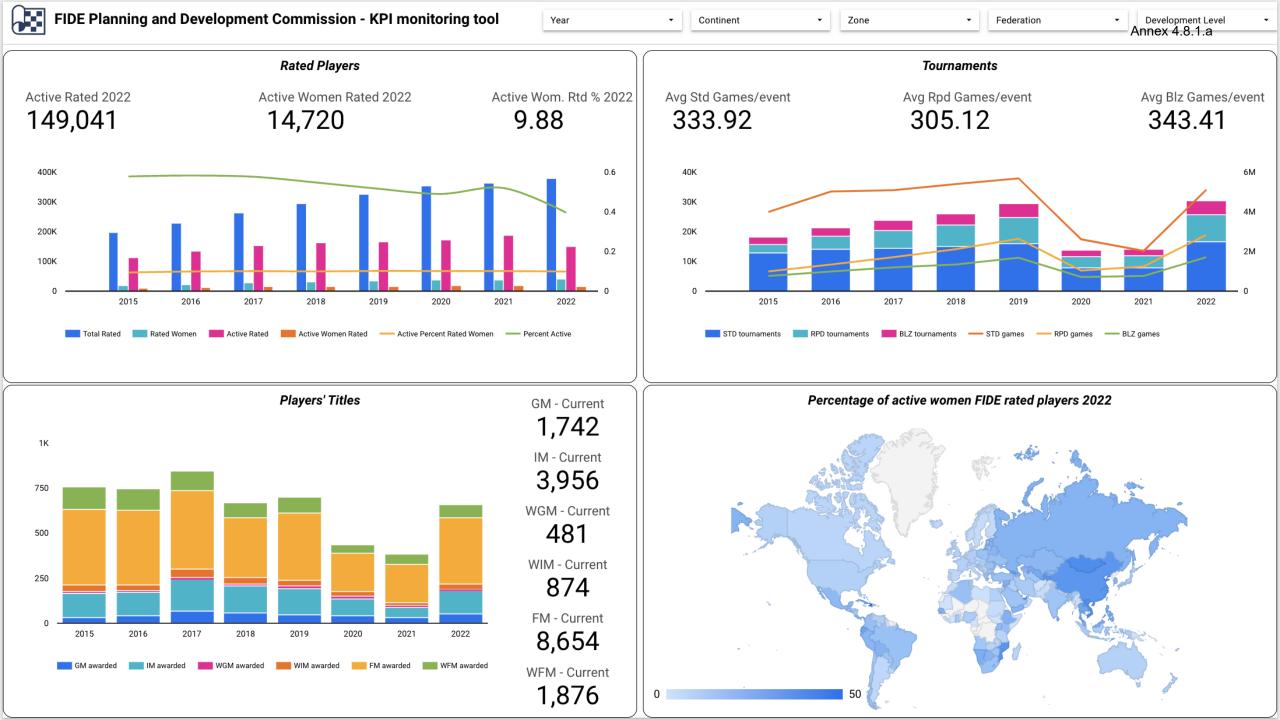

Started the publication of KPIs on the PDC webite with an initial set of automated KPIs *(see next slide)* 

Planning and Development Commission

Strengthen Orientation Programme launched in 2022

Launch Chess Administrator Programme