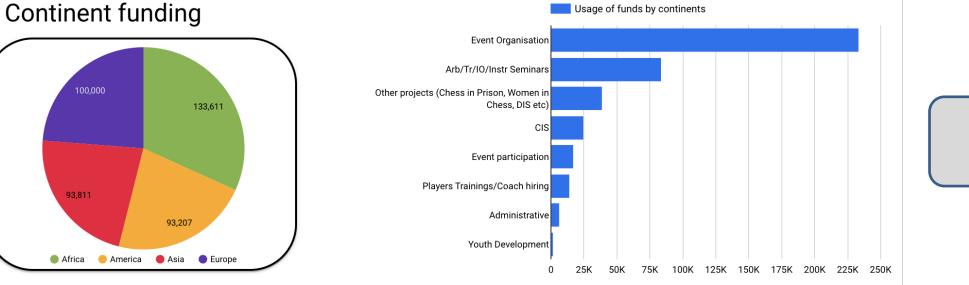

Federations 2022

Annex 4.8.1.a

Comparison 2021: 6 federations less +4% funded amount

Planning and Development Commission

Comparison 2021: +25% funded amount

**Continents** 

2022

Annex 4.8.1.a

|                                     |            |         |           | Continent / F | / Funded amount |  |
|-------------------------------------|------------|---------|-----------|---------------|-----------------|--|
| Fund Usage                          | Africa     | Europe  | Asia      | America       | Grand total     |  |
| Event Organisation                  | 100,397.53 | 20,000  | 52,006.06 | 61,197        | 233,600.59      |  |
| Arb/Tr/IO/Instr Seminars            | 33,213.47  | 8,000   | 31,707.65 | 11,086        | 84,007.12       |  |
| Other projects (Chess in Prison, Wo | -          | 30,000  | 4,739     | 4,432         | 39,171          |  |
| CIS                                 | -          | 24,500  | -         | -             | 24,500          |  |
| Event participation                 | -          | 7,000   | -         | 10,020        | 17,020          |  |
| Players Trainings/Coach hiring      | -          | 10,500  | 3,480     | -             | 13,980          |  |
| Administrative                      | -          | -       | -         | 6,472         | 6,472           |  |
| Youth Development                   | -          | -       | 1,878.29  | -             | 1,878.29        |  |
| Grand total                         | 133,611    | 100,000 | 93,811    | 93,207        | 420,629         |  |