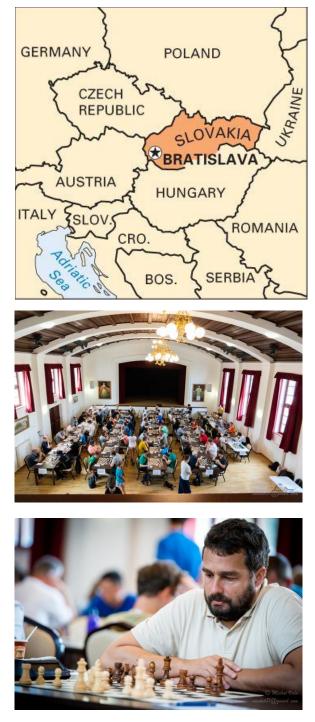

# Bratislava Chess Summer 29.7.-2.8. 2024

The biggest summer chess festival in Bratislava